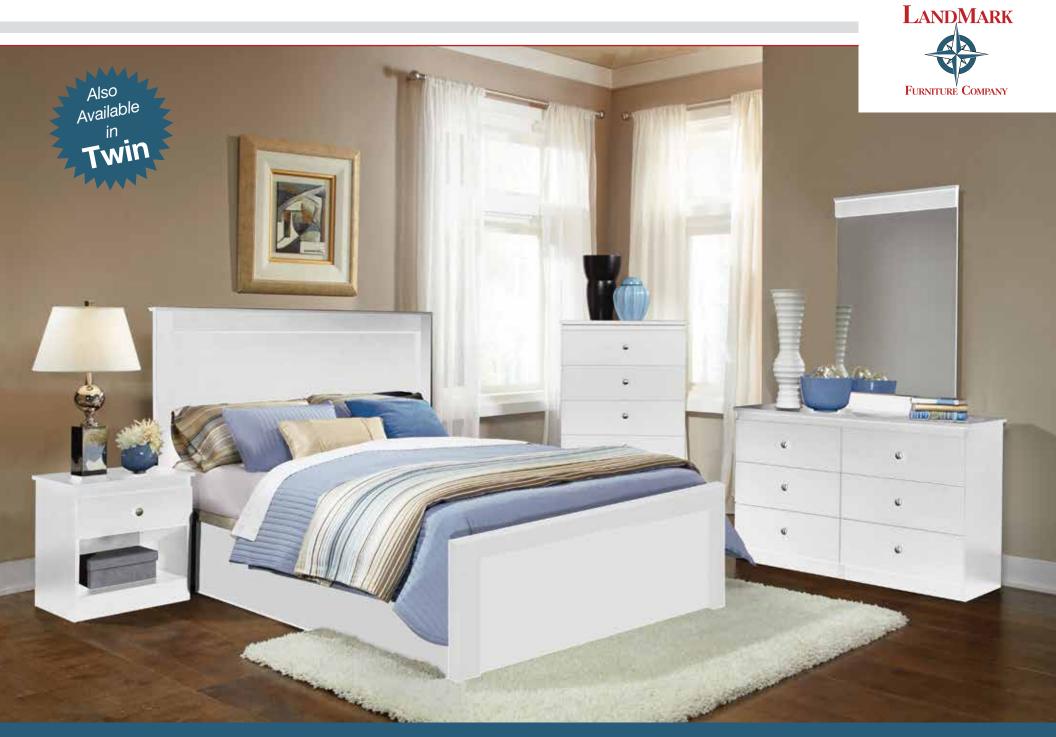

**B840** White Standard

## **Collection Features**

- Extremely Durable Surface
- Scratch, Burn, Moisture, and Mar Resistant
- Side Mounted Roller Guides on Drawers
- Cases are Raised on Contemporary Floating Bases
- Complementary Decorative Knobs