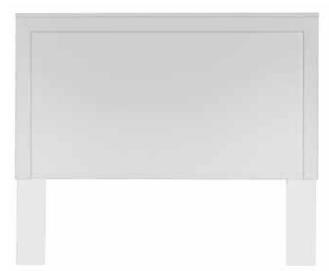

B840HQ1 Full/Queen Headboard 64" x 2" x 53"

B840HT1 Twin Headboard  $41" \times 2" \times 53"$ 

B840QBK Queen Footboard & Rails\* 64" x 2" x 20"

B840FBK Full Footboard & Rails\* 64" x 2" x 20"

48" x 16 1/2" x 30 1/2"