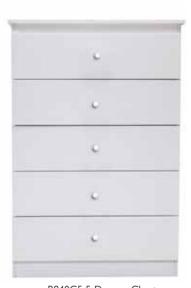

B840D60 60" Dresser  $60" \times 16^{-1/2}" \times 30^{-1/2}"$ 

B840C5 5-Drawer Chest 30" x 16 1/2" x 47 1/2"

B840N Nightstand 20" x 16 1/2" x 22"

\*Separate Bed Frame Required for Complete Bed

Also available in Black and Espresso