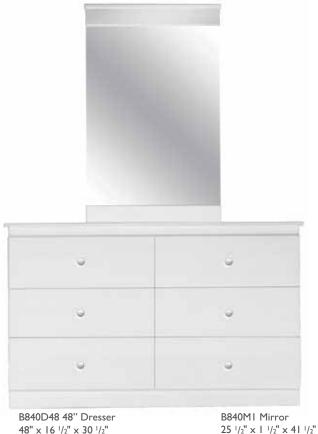

B840D60 60" Dresser  $60" \times 16^{-1/2}" \times 30^{-1/2}"$ 

B840C5 5-Drawer Chest 30" x 16 1/2" x 47 1/2"

B840N Nightstand 20" x 16 1/2" x 22"

\*Separate Bed Frame Required for Complete Bed

Also available in Black and Espresso